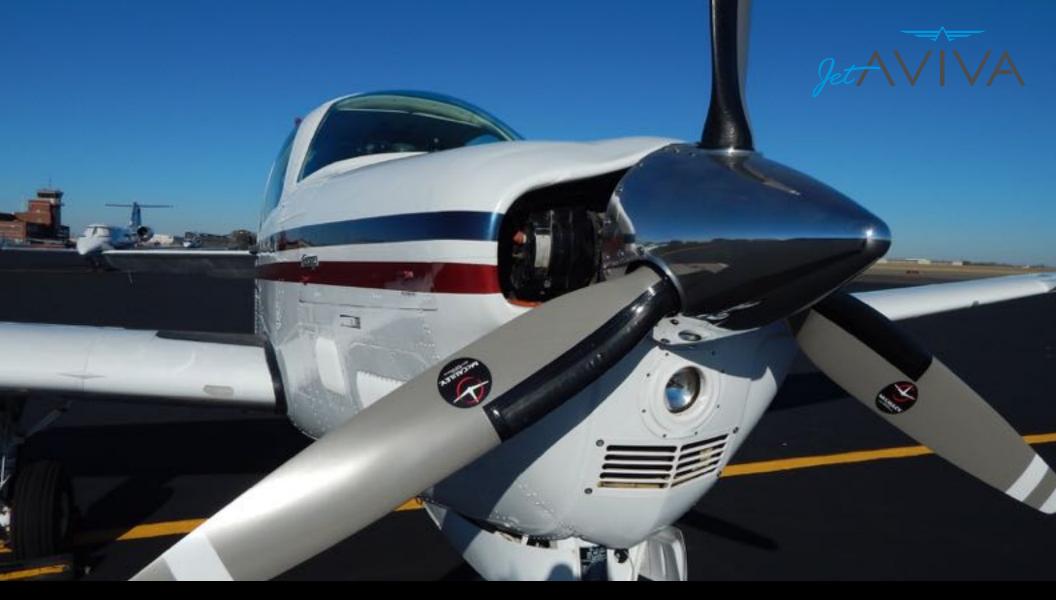

# 1988 BEECHCRAFT B36TC BONANZA

**SN EA-478** 





YEAR & MODEL: 1988 BEECHCRAFT AIRFRAME TT: 1886

SERIAL NUMBER: EA-478 ENGINE TT: 588 SMOH

REGISTRATION: N399CA LOCATION: KANSAS, USA

#### **AIRFRAME:**

1988 Airframe 1886 Hours TTAF

#### **ENGINE:**

2008 TSIO-520-UB 588 SMOH by RAM Aircraft

#### **AVIONICS:**

Garmin GNS430 NAV/COM/GPS/Moving Map
Bendix/King KX165 Nav/Com #2

DME Nav 1/Nav 2 Switching

KI229 RMI Indicator

KCS55A Slaved HSI

WX 500 Stormscope

Sigtronics Intercom System

Pilot's Push-To-Talk

KMA 24 Audio Panel

Bendix/King KN63 DME

Bendix/King KR87 ADF

KFC150 Autopilot/Flight Director

KT79 Digital Mode C Transponder

Garmin 396 GPS #2

Ground Clearance Switch

#### **ADDITIONAL FEATURES:**

Freon Air Conditioning JPI EDM-700 Graphic Engine Monitor Co-Pilot Instruments Co-Pilot Brakes Control Wheel Map Light Wh