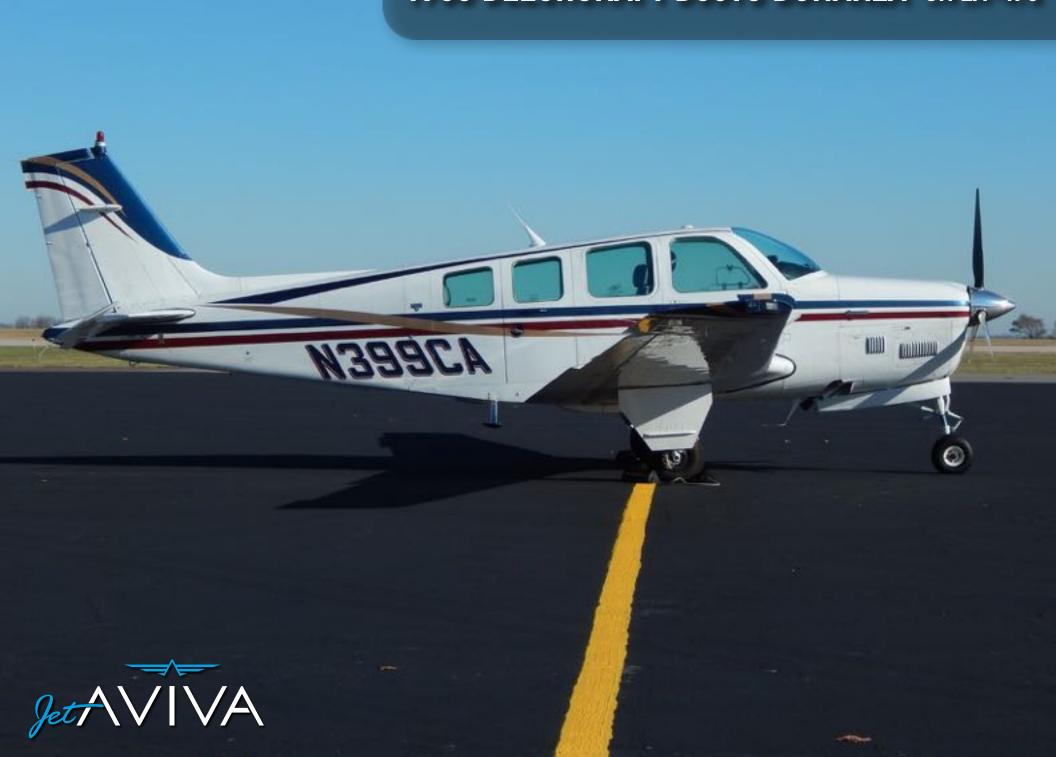

# 1988 BEECHCRAFT B36TC BONANZA

**SN EA-478** 

YEAR & MODEL: 1988 BEECHCRAFT AIRFRAME TT: 1886

SERIAL NUMBER: EA-478 ENGINE TT: 588 SMOH

REGISTRATION: N399CA LOCATION: KANSAS, USA

## **EXTERIOR & PAINT:**

Repainted in 2002 Matterhorn White Base Color with Arctic Blue, Light Burgundy

and Las Vegas Gold Accent Markings