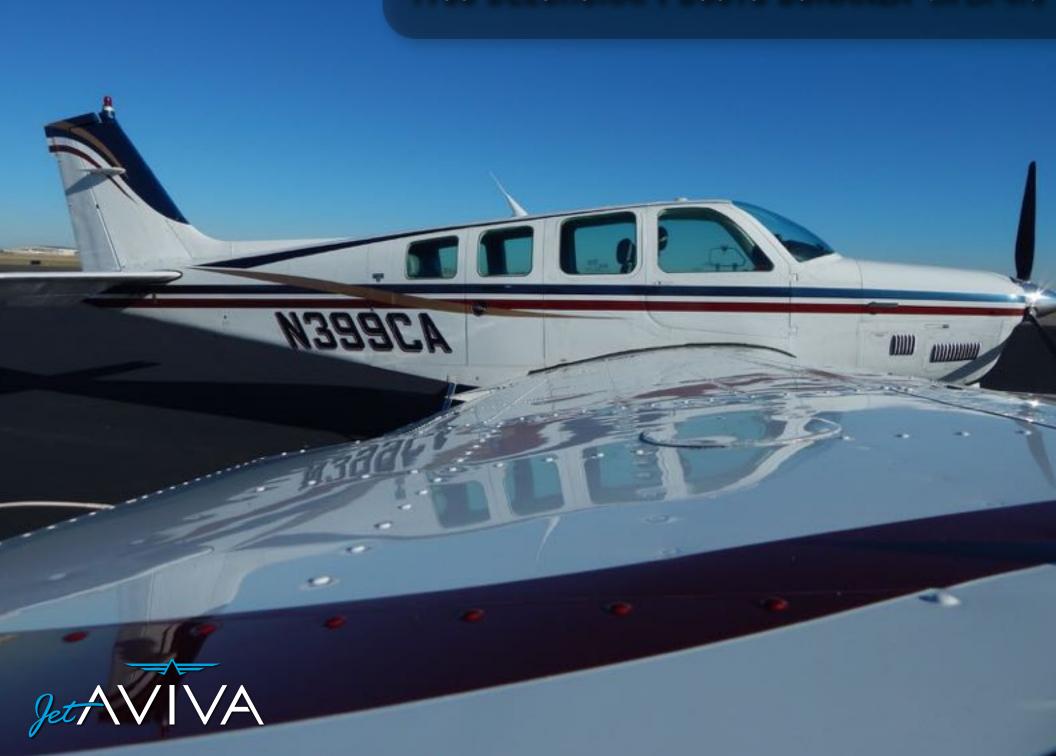

# 1988 BEECHCRAFT B36TC BONANZA

**SN EA-478** 

YEAR & MODEL: 1988 BEECHCRAFT AIRFRAME TT: 1886

SERIAL NUMBER: EA-478 ENGINE TT: 588 SMOH

REGISTRATION: N399CA LOCATION: KANSAS, USA

## **EXTERIOR & PAINT:**

Repainted in 2002 Matterhorn White Base Color with Arctic Blue, Light Burgundy

and Las Vegas Gold Accent Markings