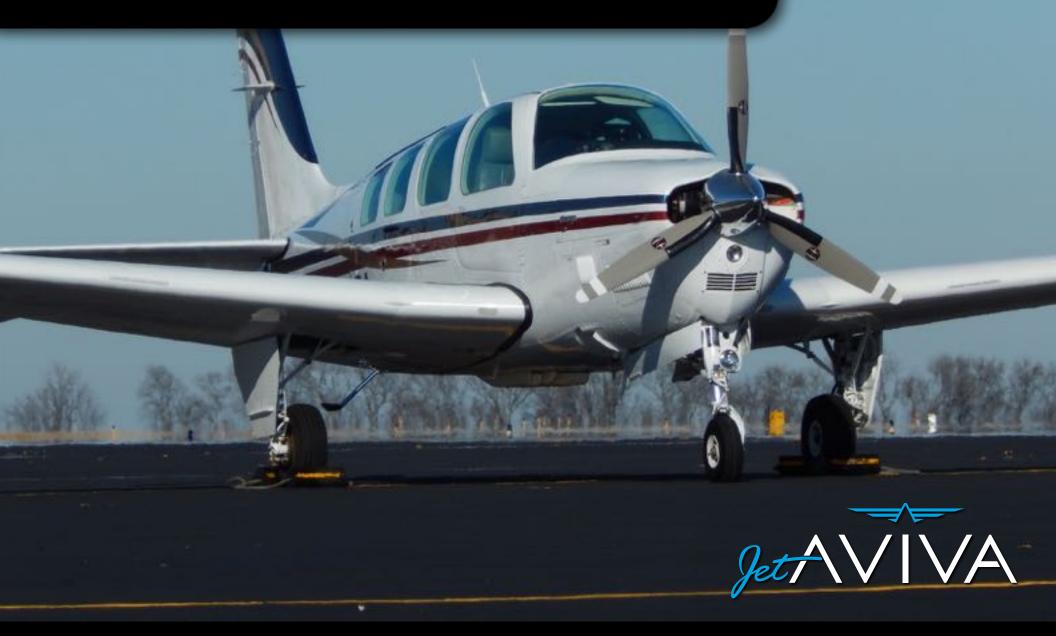

# 1988 BEECHCRAFT B36TC BONANZA

**SN EA-478** 

YEAR & MODEL: 1988 BEECHCRAFT AIRFRAME TT: 1886

SERIAL NUMBER: EA-478 ENGINE TT: 588 SMOH

REGISTRATION: N399CA LOCATION: KANSAS, USA

#### **AIRFRAME:**

1988 Airframe 1886 Hours TTAF

## **EXTERIOR & PAINT:**

Repainted in 2002 Matterhorn White Base Color with Arctic Blue, Light Burgundy

and Las Vegas Gold Accent Markings