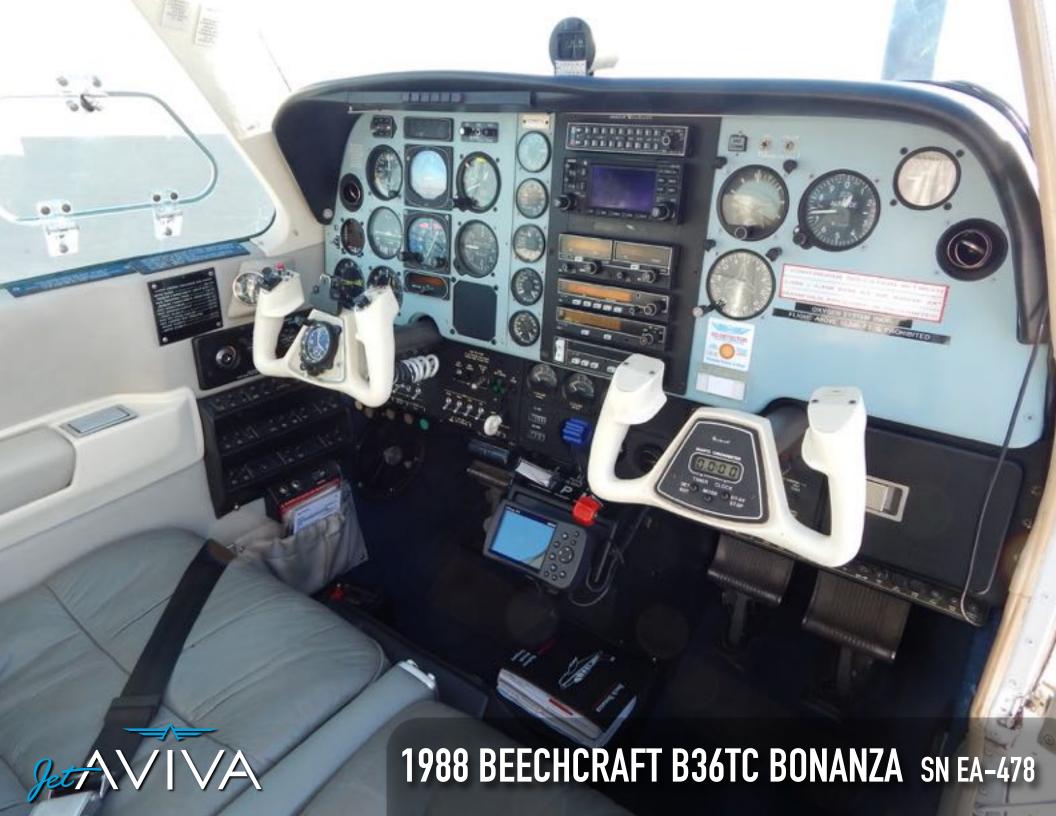

#### **AVIONICS:**

Garmin GNS430 NAV/COM/GPS/Moving Map
Bendix/King KX165 Nav/Com #2

DME Nav 1/Nav 2 Switching

KI229 RMI Indicator

KCS55A Slaved HSI

WX 500 Stormscope

Sigtronics Intercom System

Pilot's Push-To-Talk

KMA 24 Audio Panel

Bendix/King KN63 DME

Bendix/King KR87 ADF

KFC150 Autopilot/Flight Director

KT79 Digital Mode C Transponder

Garmin 396 GPS #2

Ground Clearance Switch