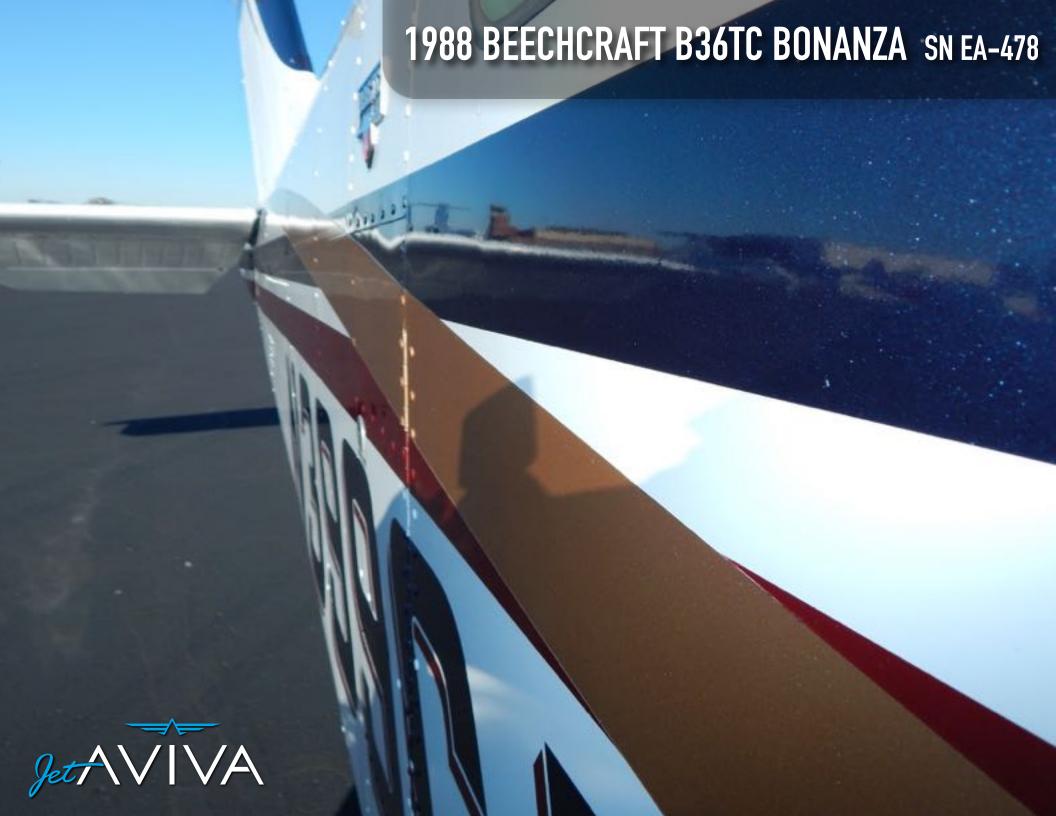

## **EXTERIOR & PAINT:**

Repainted in 2002 Matterhorn White Base Color with Arctic Blue, Light Burgundy

and Las Vegas Gold Accent Markings